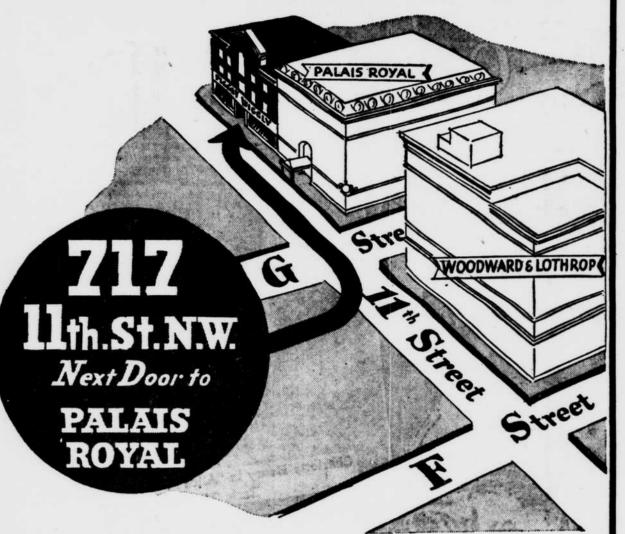

# Formally Opens Tomorrow 1

Tomorrow the turnstiles will begin clicking in downtown Washington's most conveniently located PIGGLY WIGGLY-one door north of Palais Royal on 11th Street, only a few steps from the famous corner of 11th and G! What news could be more welcome to the busy holiday shopper? The shopper to whom minutes are precious and

# Only a few steps from the famous corner of "11th & G"

If you board your street car at 11th and G, this is especially good news—the new PIGGLY WIGGLY is only a short distance north of the 11th Street loading platform! Drop in and do your shopping while waiting for your car—it may save you many steps when you get home.